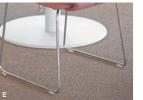

## **Product Features**

A, B. Winged back wraps around basel.
A, B. Arm and top of back stitch detail.
C. Contoured seat details.
D. Back stitch detail.
E. Chrome sled base detail.
F. Chrome four leg base detail.