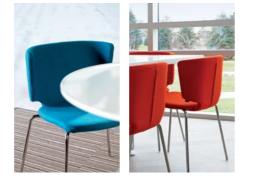

#### **Surface Materials**

**Fabrics** Lucia, Gaja C2C, Remix, Steelcut Trio, Divina Melange 2, Hallingdal 65

Frame Chrome

Wrapp can be upholstered in fabric; its legs are treated with a chroming process in chrome. the collection includes a 4-legged option and a sled base version.

Viccarbe is located in the Mediterranean city of Valencia, Spain. Their products, available from Coalesse, are distinguished by great simplicity, innovative elegance and a global awareness.