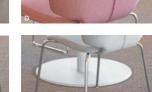

## **Product Features**

A, B. Winged back wraps around basel.
A, B. Arm and top of back stitch detail.
C. Contoured seat details.
D. Back stitch detail.
E. Chrome sled base detail.
F. Chrome four leg base detail.