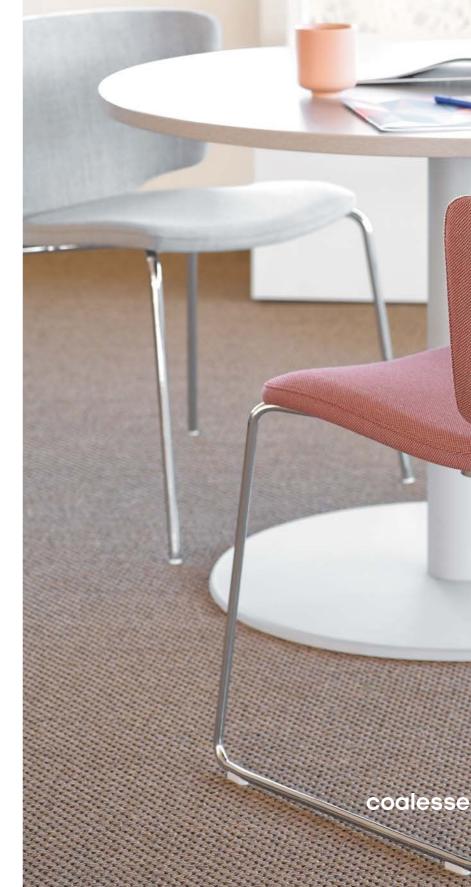

# Elegantly functional.

The Viccarbe Wrapp chair combines a snug winged back and generous, slightly inclined contoured seat, for comfort and support.

A comfortable chair that wraps the back while distributing its support. a meeting and guest chair that doesn't ward out its occupant. it's elegantly functional.

Wrapp can be upholstered in fabric; its legs are treated with a chroming process in chrome. the collection includes a 4-legged option and a sled base version.

Viccarbe is located in the Mediterranean city of Valencia, Spain. Their products, available from Coalesse, are distinguished by great simplicity, innovative elegance and a global awareness.