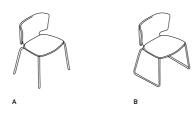

## **Product Features**

A, B. Winged back wraps around basel.
A, B. Arm and top of back stitch detail.
C. Contoured seat details.
D. Back stitch detail.
E. Chrome sled base detail.
F. Chrome four leg base detail.

## Details

Dimensions A Four Leg Chair B Sled Base Chair

H 73cm W 59cm D 50cm H 73cm W 56cm D 50cm