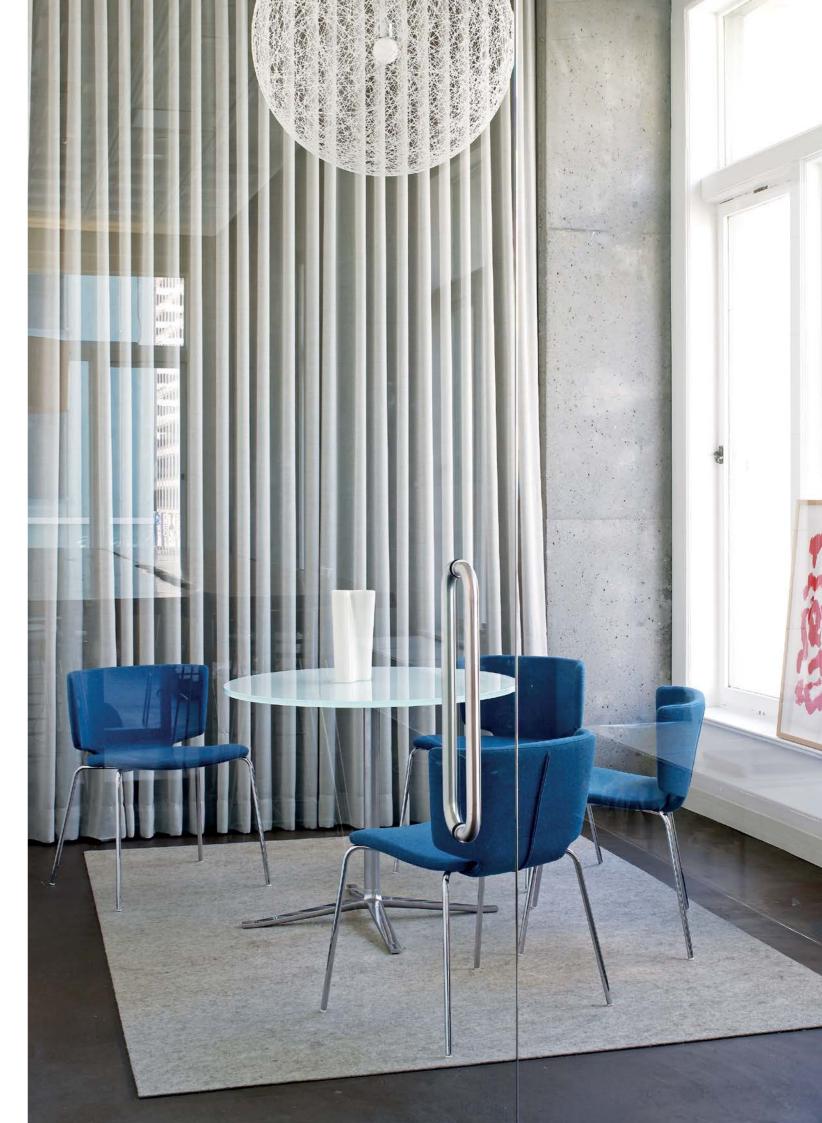

# Elegantly functional.

The Viccarbe Wrapp chair combines a snug winged back and generous, slightly inclined contoured seat, for comfort and support.

A comfortable chair that wraps the back while distributing its support. a meeting and guest chair that doesn't ward out its occupant. it's elegantly functional.

Wrapp can be upholstered in fabric; its legs are treated with a chroming process in chrome. the collection includes a 4-legged option and a sled base version.

Viccarbe is located in the Mediterranean city of Valencia, Spain. Their products, available from Coalesse, are distinguished by great simplicity, innovative elegance and a global awareness.