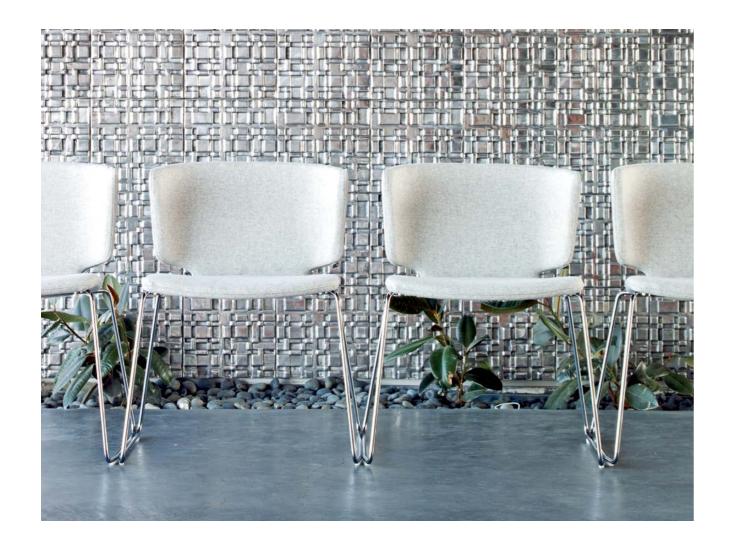

## **Product Features**

A, B. Winged back wraps around basel.
A, B. Arm and top of back stitch detail.
C. Contoured seat details.
D. Back stitch detail.
E. Chrome sled base detail.
F. Chrome four leg base detail.

# Elegantly functional.

The Viccarbe Wrapp chair combines a snug winged back and generous, slightly inclined contoured seat, for comfort and support.

A comfortable chair that wraps the back while distributing its support. a meeting and guest chair that doesn't ward out its occupant. it's elegantly functional.

Wrapp can be upholstered in fabric; its legs are treated with a chroming process in chrome. the collection includes a 4-legged option and a sled base version.

Viccarbe is located in the Mediterranean city of Valencia, Spain. Their products, available from Coalesse, are distinguished by great simplicity, innovative elegance and a global awareness.