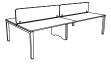

### FOR BENCH

Fixed bench Sizes H1000 - 1365

**Ology Bench** Sizes H1165 - H1540

### **GET COZY**

With playful, almost infinite combinations of sizes, rounded shapes and whether on an individual table or a bench, Divisio Frameless Screen provides the right level of privacy and a cozy atmosphere at the workstation.