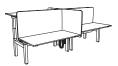

### FOR INDIVIDUAL DESK

Privacy above the desk Sizes H1000 - H1365

Privacy + Modesty Sizes H1000 - H1365

### **GET COZY**

With playful, almost infinite combinations of sizes, rounded shapes and whether on an individual table or a bench, Divisio Frameless Screen provides the right level of privacy and a cozy atmosphere at the workstation.