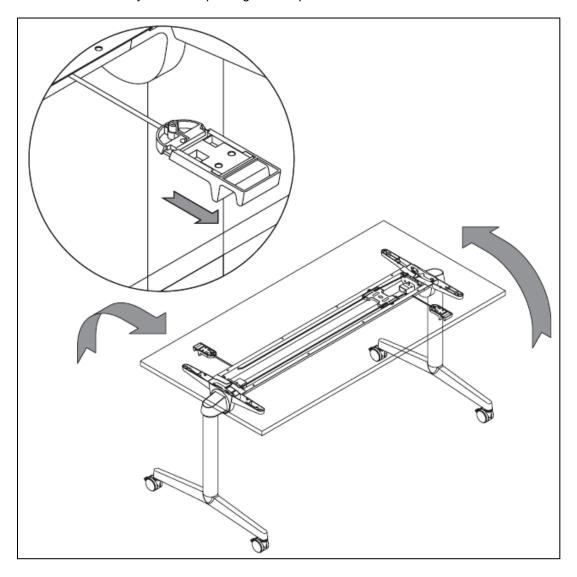

### **PowerBox**

- Comprises built-in housing, triple socket (UK double socket incl. fuse), power cable and connection cable (connection standard GST 18)
- For the power supply, a separate GST 18 connection standard power cable is required
- Built-in housing W280mm x D124mm, plastic PA6, centred in the middle of the table, access to triple socket, triple socket can be swivelled into cable tray
- Avoid spilling liquids onto the PowerBox.

- **To open:** Slide the release button (see blue circle below) to open the PowerBox and access the plugs the flaps click into place for the PowerBox to remain open, as shown on the drawings on the product. The PowerBox must stay open when plugs are plugged in.
- **To close:** Remove any plugs plugged in. Release one flap and push the PowerBox down, back into the housing in the table, as shown on the drawings on the product. Click the flaps close.