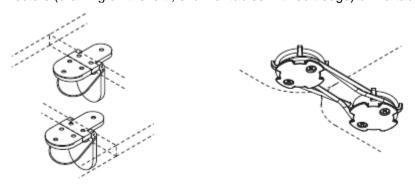

## **Castors**

- For all types of flooring, with soft surfaces
- Height adjustment +10mm

Safety notice: When power cables are connected to other tables, it is mandatory to lock the castors

**Junctions:** tables can be linked to each other to stay aligned
Via top connectors (drawing on the left; excl. for tables with soft edge) or via table connectors (drawing on the right)