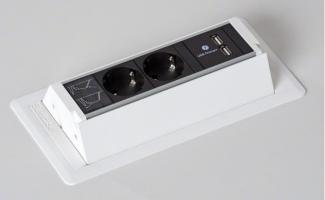

### **PowerBox**

- Comprises built-in housing, triple socket (UK double socket incl. fuse), power cable and connection cable (connection standard GST 18)
- For the power supply, a separate GST 18 connection standard power cable is required
- Built-in housing W280mm x D124mm, plastic PA6, centred in the middle of the table, access to triple socket, triple socket can be swivelled into cable tray
- Avoid spilling liquids onto the PowerBox.