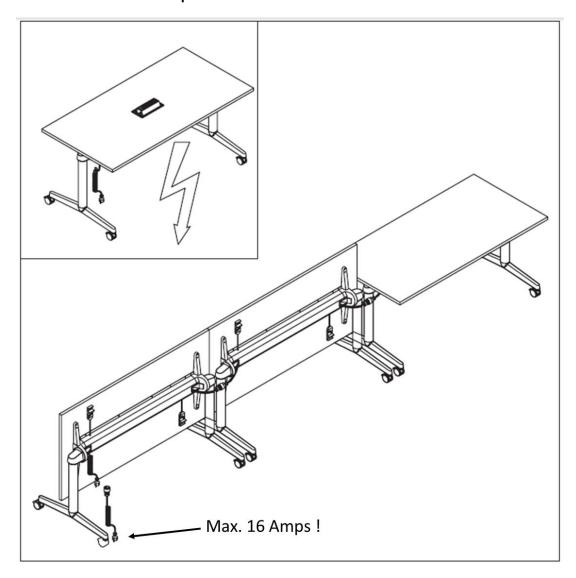

## **Castors**

- For all types of flooring, with soft surfaces
- Height adjustment +10mm

Safety notice: When power cables are connected to other tables, it is mandatory to lock the castors

**Junctions:** tables can be linked to each other to stay aligned
Via top connectors (drawing on the left; excl. for tables with soft edge) or via table connectors (drawing on the right)

## **Cable management**

<u>Safety notice:</u> For power supply, no more than four triple power sockets per power cable should be connected Power source max. 16 Amps.