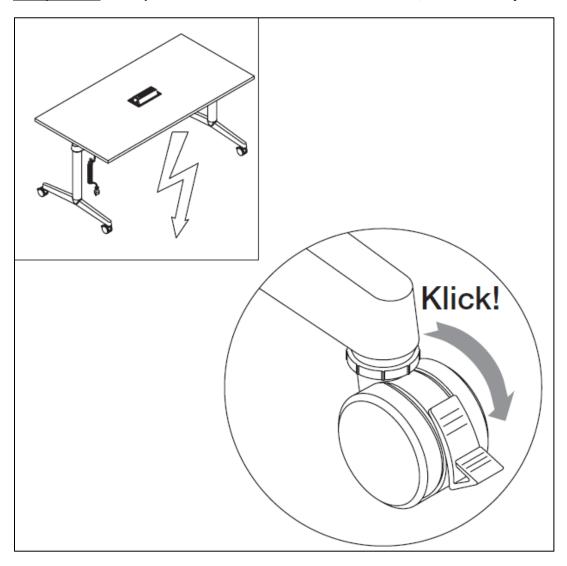

## **Castors**

- For all types of flooring, with soft surfaces
- Height adjustment +10mm

Safety notice: When power cables are connected to other tables, it is mandatory to lock the castors

**Junctions:** tables can be linked to each other to stay aligned
Via top connectors (drawing on the left; excl. for tables with soft edge) or via table connectors (drawing on the right)