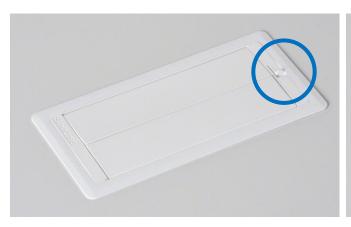

- **To open:** Slide the release button (see blue circle below) to open the PowerBox and access the plugs the flaps click into place for the PowerBox to remain open, as shown on the drawings on the product. The PowerBox must stay open when plugs are plugged in.
- **To close:** Remove any plugs plugged in. Release one flap and push the PowerBox down, back into the housing in the table, as shown on the drawings on the product. Click the flaps close.