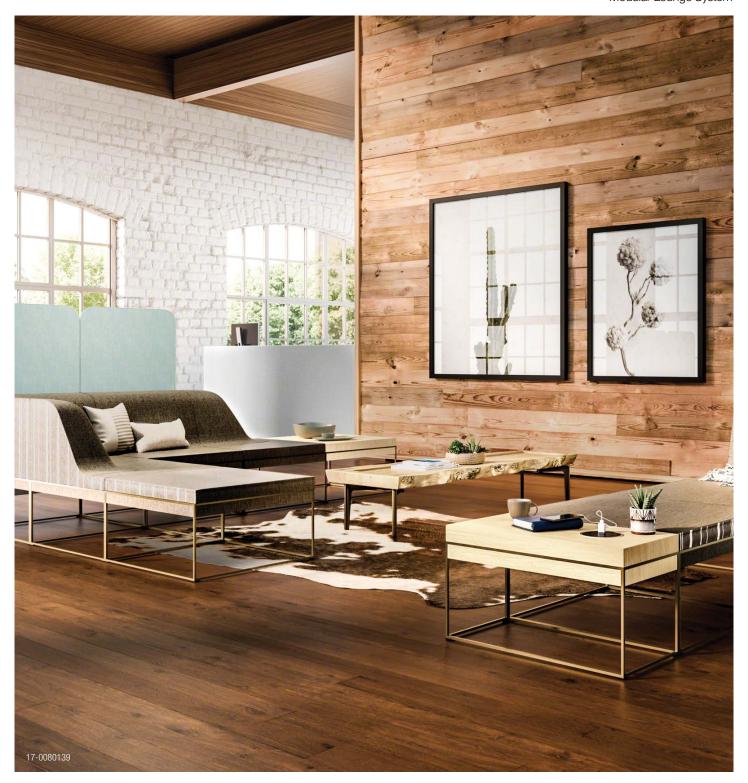

# **Introducing Umami**

Umami was designed to create spaces where people feel an emotional connection. Informal spaces that promote social interactions, stimulate the brain and enhance creativity.

### Modularity. Materiality. Performance.

Umami's flexible, modular design can be used to create spaces that are unique to organizations and individuals.

Multiple shapes, forms, patterns and textures are used to promote variation over uniformity. A wide variety of material options are available, encouraging creativity and self-expression.

Integrated power and sculpted design supports physical comfort and ability to perform. Screens create a range of privacy and balance the desire for openness with the human need for solitude.

Purposeful work deserves meaningful places that bring together design, performance and materiality - because how a space performs is just as critical as how it looks and feels.