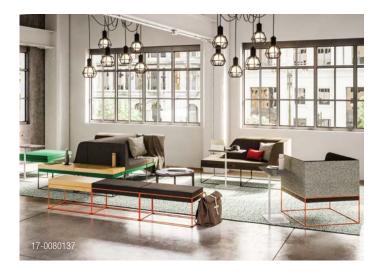

# **Introducing Umami**

Umami was designed to create spaces where people feel an emotional connection. Informal spaces that promote social interactions, stimulate the brain and enhance creativity.

### Modularity. Materiality. Performance.

Umami's flexible, modular design can be used to create spaces that are unique to organizations and individuals.

Multiple shapes, forms, patterns and textures are used to promote variation over uniformity. A wide variety of material options are available, encouraging creativity and self-expression.

Integrated power and sculpted design supports physical comfort and ability to perform. Screens create a range of privacy and balance the desire for openness with the human need for solitude.

Purposeful work deserves meaningful places that bring together design, performance and materiality - because how a space performs is just as critical as how it looks and feels.