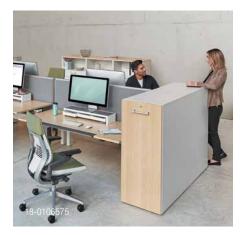

### ENHANCED COLLABORATION

The geometric H-shape of the side frame provides a clean desk aesthetics, without boundaries between workstations.

This encourages users to connect and to have quick and informal conversations.

#### GET YOUR SPACE RIGHT

SURFACE MATERIALS

Surface materials shown in brochure:

Ology bench can be easily reconfigured and facilitates efficient space planning.

The central cable trough allows convenient and discreet cable management for facility managers.