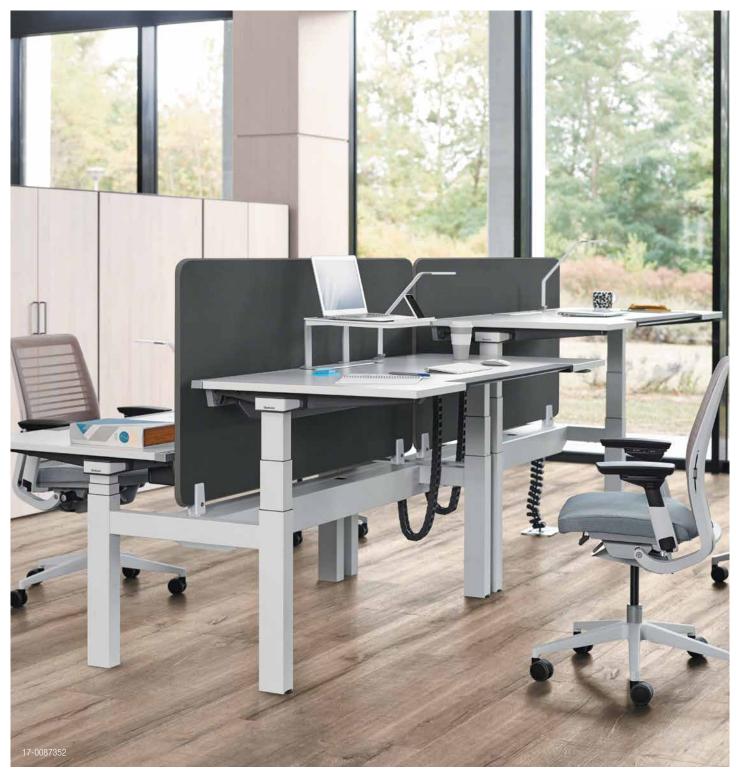

# Wellbeing enhanced. Space optimised.

Ology bench adds the benefits of height-adjustability to a wide range of benching applications, improving individual and organisational wellbeing while maximising real estate. Whether users are in need of a temporary workspace or collaborating with team members, they can easily adjust their worksurface height to support the position that's right for them and their work.

#### WELLBEING AT THE BENCH

Shifting postures throughout the day helps employees stay refreshed and engaged.

Ology bench users can change their work surface height, stimulating physical, mental activity and ergonomics.

### ENHANCED COLLABORATION

The geometric H-shape of the side frame provides a clean desk aesthetics, without boundaries between workstations.

This encourages users to connect and to have quick and informal conversations.

#### GET YOUR SPACE RIGHT

SURFACE MATERIALS

Surface materials shown in brochure:

Ology bench can be easily reconfigured and facilitates efficient space planning.

The central cable trough allows convenient and discreet cable management for facility managers.