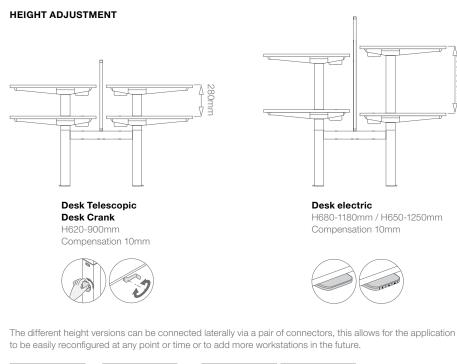

#### WELLBEING AT THE BENCH

Shifting postures throughout the day helps employees stay refreshed and engaged.

Ology bench users can change their work surface height, stimulating physical, mental activity and ergonomics.