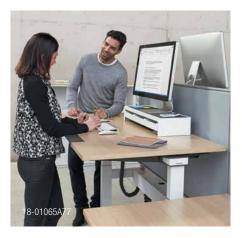

#### WELLBEING AT THE BENCH

Shifting postures throughout the day helps employees stay refreshed and engaged.

Ology bench users can change their work surface height, stimulating physical, mental activity and ergonomics.

# Wellbeing enhanced. Space optimised.

Ology bench adds the benefits of height-adjustability to a wide range of benching applications, improving individual and organisational wellbeing while maximising real estate. Whether users are in need of a temporary workspace or collaborating with team members, they can easily adjust their worksurface height to support the position that's right for them and their work.