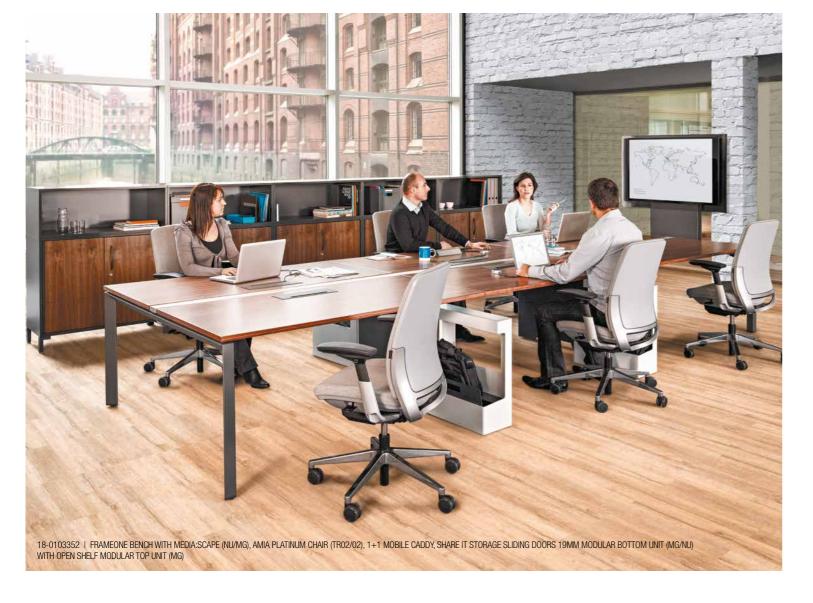

# **Collaborate and share**

Socialising ideas and rapid prototyping are essential parts of creativity. FrameOne bench integrated with media:scape® quickly shares information allowing smooth transitions so teams can connect and create.

# **Belong and connect**

Team members collaborate often, yet also need their own space. FrameOne provides personal organisation and privacy, while also creating a team hub where information can be shared, questions answered and problems resolved quickly.