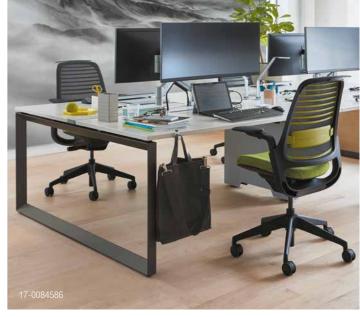

# **Collaborate and share**

Socialising ideas and rapid prototyping are essential parts of creativity. FrameOne bench integrated with media:scape® quickly shares information allowing smooth transitions so teams can connect and create.

# **Belong and connect**

Team members collaborate often, yet also need their own space. FrameOne provides personal organisation and privacy, while also creating a team hub where information can be shared, questions answered and problems resolved quickly.