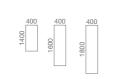

le Caddy allows users to stow their work bag with in-line casters that make it easy to pull in and out.

# 8. KEEP DEVICES CHARGED AND RUNNING

allows users
The 1+1 Launch Pad gives users
vith in-line convenient access to charging
mobile devices and other items.

### 9. SOFT EDGE

Significantly reduces unhealthy pressure on forearms and reduces shoulder and neck fatigue.

### 10. USER SLIDING TOP

Provides easy access to power.

### 11. INTEGRATED TOP ACCESS

Provides easy access to power and data, without cluttering the worksurface.

### 12. HINGED TOP ACCESS

Puts outlets within easy reach.

12 13

### SUSTAINABILITY

### STRAIGHT / TYPE 10 DESK TOPS

### **CORNER CORE / TYPE 16 DESK TOPS**



### **BENCH FREESTANDING**



### **BENCH EXTENSION**



### **BENCH WITH** LATERAL EXTENSION



### **BENCH OPTIONS**

| Basic | Partito/Divisio<br>Frameless<br>Screen | Double integrated rail | Continuous top |
|-------|----------------------------------------|------------------------|----------------|
|       |                                        |                        |                |

### **HEIGHT ADJUSTMENT**

BASIC

**ADJUSTABLE LEG** 



H740mm

H680-H760mm

TELESCOPIC



H640-H920mm

LOOP



H740mm

**BENCH** 



STORAGE LEG



Single Storage Leg (Supporting desk or

Double Storage Leg (Supporting bench or freestanding)

### SURFACE MATERIALS

Surface materials shown in brochure:



Colours are representative and may vary slightly from actual material.

## Assembled in Europe, close to customers.

PRODUCTION

**TRANSPORT** 

Flat packaging to keep transport volumes a