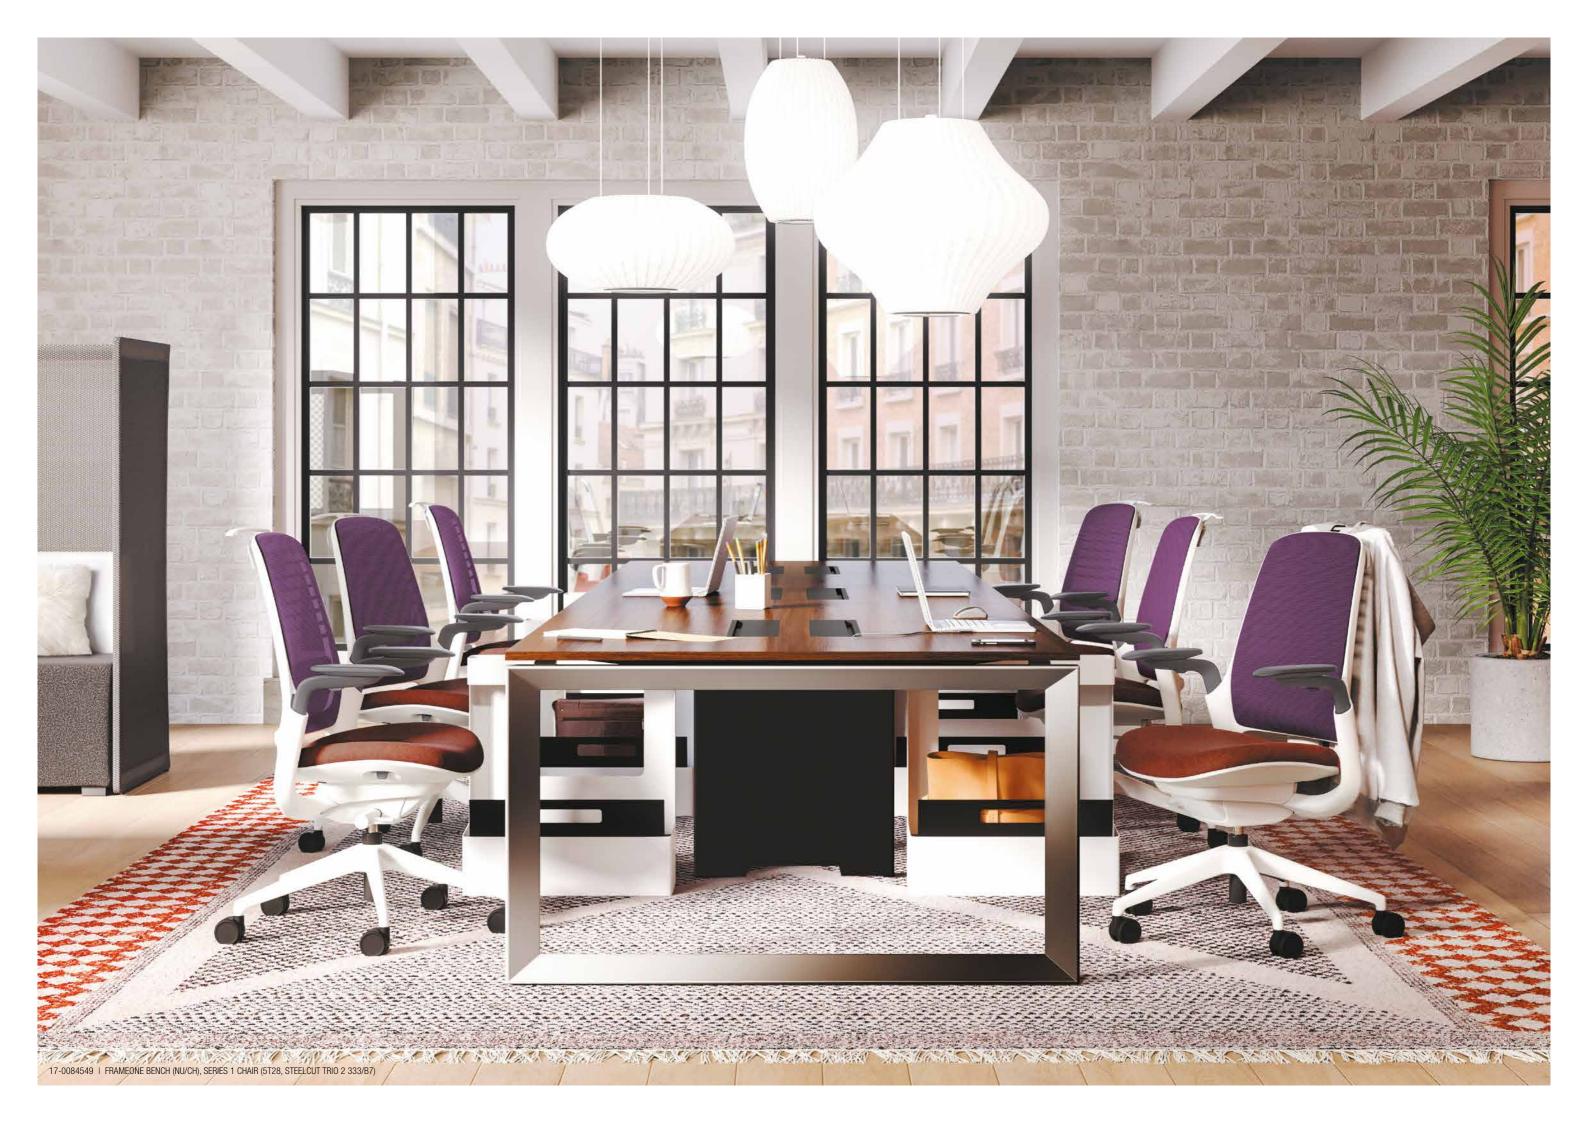

# Design with performance

Perfect for a world dominated by collaboration, global integration, shared spaces and a work-anywhere mentality, FrameOne is more relevant than ever. FrameOne desk and bench offer unique and elegant design without sacrificing performance.

## **Choice and control**

FrameOne integrates seamlessly throughout the entire office ecosystem. Whether it's an individual desk for focus work, a team bench that encourages information sharing or a collaborative meeting table, FrameOne fits. Workers are empowered with an elegant solution that caters to their individual work style throughout the office.

A variety of applications offer a palette of place for workers to choose from and provide areas for each work mode throughout the creative process. Individuals need time to process ideas alone while working on a group project and teams need spaces to share ideas, think through challenges and innovate. Diversity in space allows employees to unlock the power of collaboration and focus work.