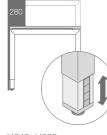

### 4. STORAGE LEG

ktools, monitor
Keeps bags off the worksurface ing to expand the and out of the aisle, yet close duce clutter and at hand.

H740mm

**BENCH** 

STORAGE LEG

Single Storage Leg (Supporting desk or

Double Storage Leg (Supporting bench or freestanding)