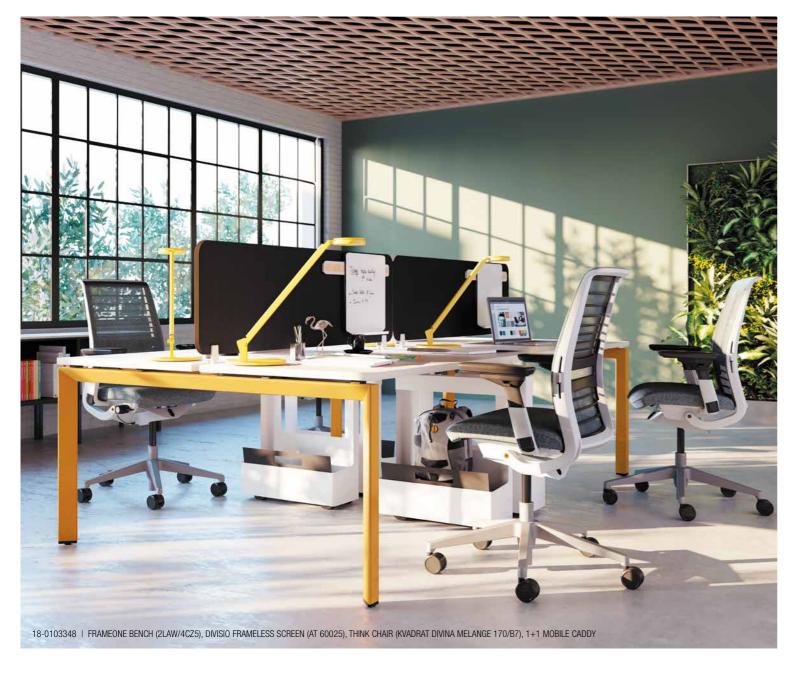

# **Get personal**

Individual workers can tailor FrameOne benches and desks to their preferences with adjustable privacy screens, personal boundaries, flexible storage and an innovative collection of organisation tools, ergonomic flat screen arms and personal lighting.

### 1. DIVISIO FRAMELESS SCREEN

Creates a visual boundary between users without isolating them. It also frees up the worksurface as users can personalise the Divisio Accessory Rail with organisation tools and use the screen for display.

# 7. EASY PACKING AND UNPACKING

The 1+1 Mobile Caddy allows users to stow their work bag with in-line casters that make it easy to pull in and out.