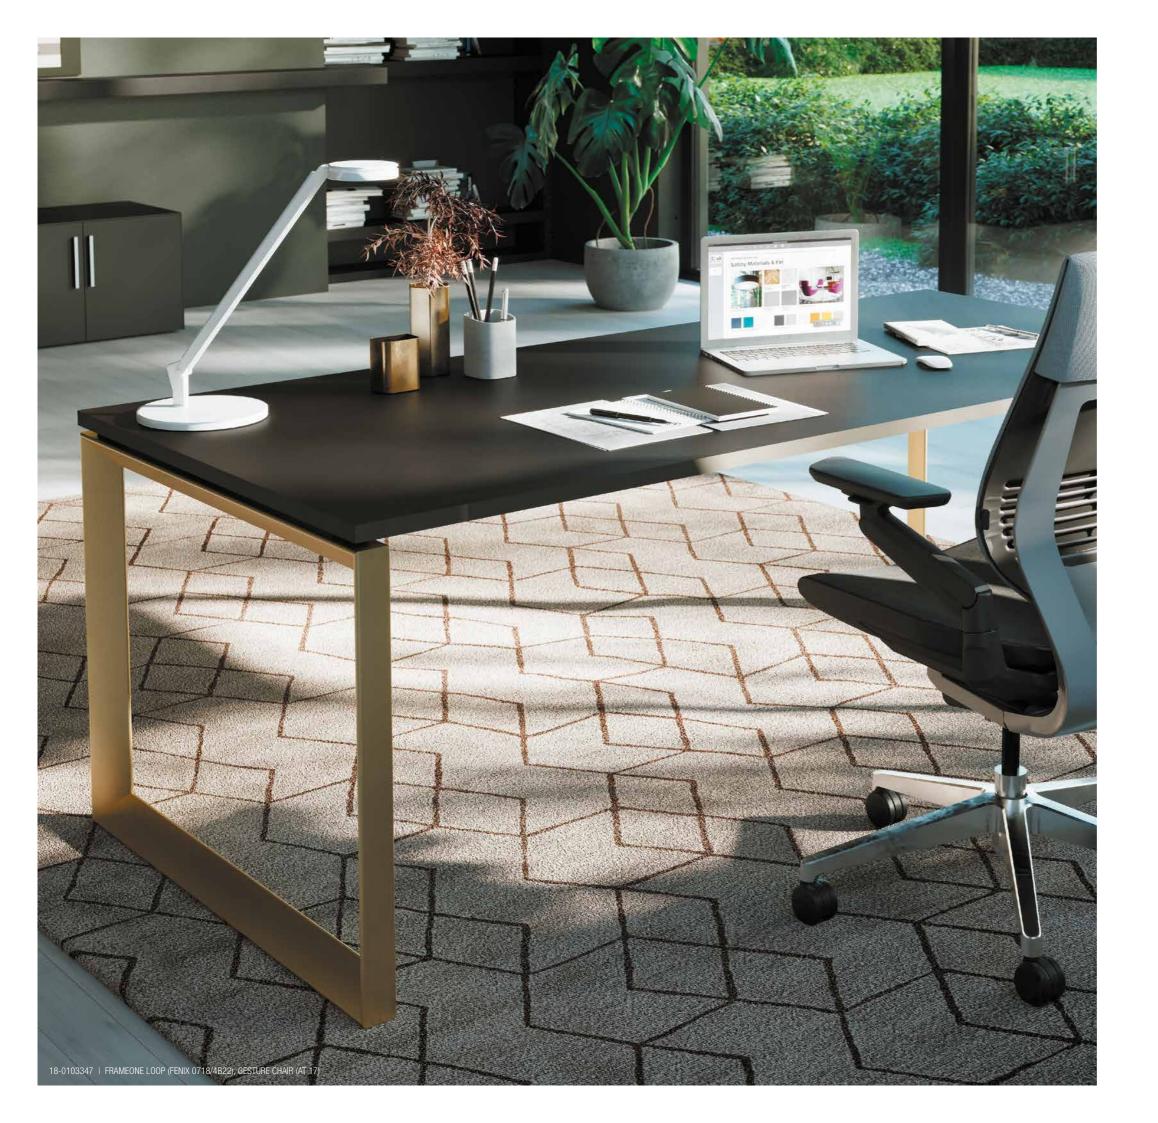

# **Collaborate and share**

Socialising ideas and rapid prototyping are essential parts of creativity. FrameOne bench integrated with media:scape® quickly shares information allowing smooth transitions so teams can connect and create.

# **Belong and connect**

Team members collaborate often, yet also need their own space. FrameOne provides personal organisation and privacy, while also creating a team hub where information can be shared, questions answered and problems resolved quickly.