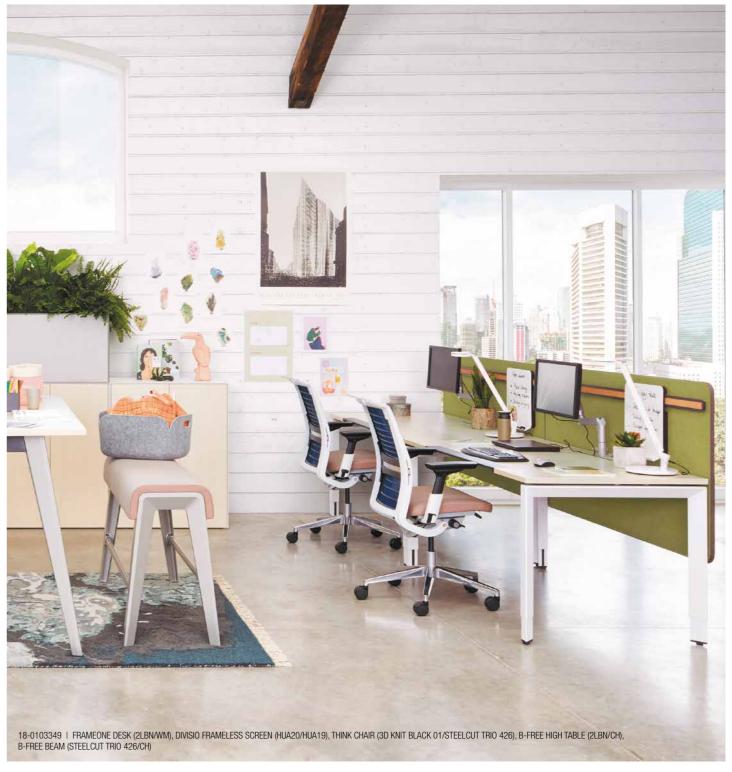

# **Get personal**

Individual workers can tailor FrameOne benches and desks to their preferences with adjustable privacy screens, personal boundaries, flexible storage and an innovative collection of organisation tools, ergonomic flat screen arms and personal lighting.

### 1. DIVISIO FRAMELESS SCREEN

Creates a visual boundary between users without isolating them. It also frees up the worksurface as users can personalise the Divisio Accessory Rail with organisation tools and use the screen for display.