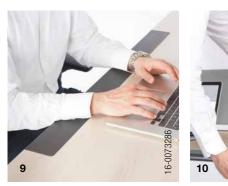

### 9. SOFT EDGE

Significantly reduces unhealthy pressure on forearms and reduces shoulder and neck fatigue.

### 10. USER SLIDING TOP

Provides easy access to power.