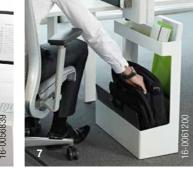

### 4. STORAGE LEG

ktools, monitor
Keeps bags off the worksurface ing to expand the and out of the aisle, yet close duce clutter and at hand.

# 7. EASY PACKING AND UNPACKING

The 1+1 Mobile Caddy allows users to stow their work bag with in-line casters that make it easy to pull in and out.