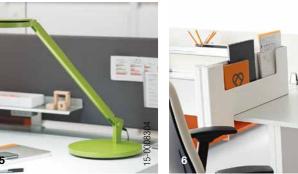

### 5. DASH™ LED TASK LIGHT

Delivers a well balanced distribution of light that virtually eliminates contrast and shadows. Users can adjust the lighting to their preferences with flexible controls.

# 6. ORGANISATION AND PRIVACY COMBINED

The 1+1 Functional Screen offers an integrated pocket for frequently used documents or books.