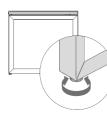

### **HEIGHT ADJUSTMENT**

BASIC

**ADJUSTABLE LEG** 

H740mm

H680-H760mm

TELESCOPIC

H640-H920mm

LOOP