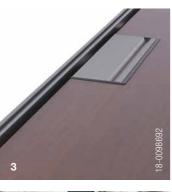

### 3. INTEGRATED RAIL

Supports worktools, monitor arms and lighting to expand the workspace, reduce clutter and increase productivity.