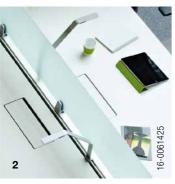

### 2. C:SCAPE SCREEN

Defines personal boundaries, provides visual privacy and display space. Available in fabric or glass.

### 4. STORAGE LEG

ktools, monitor
Keeps bags off the worksurface ing to expand the and out of the aisle, yet close duce clutter and at hand.