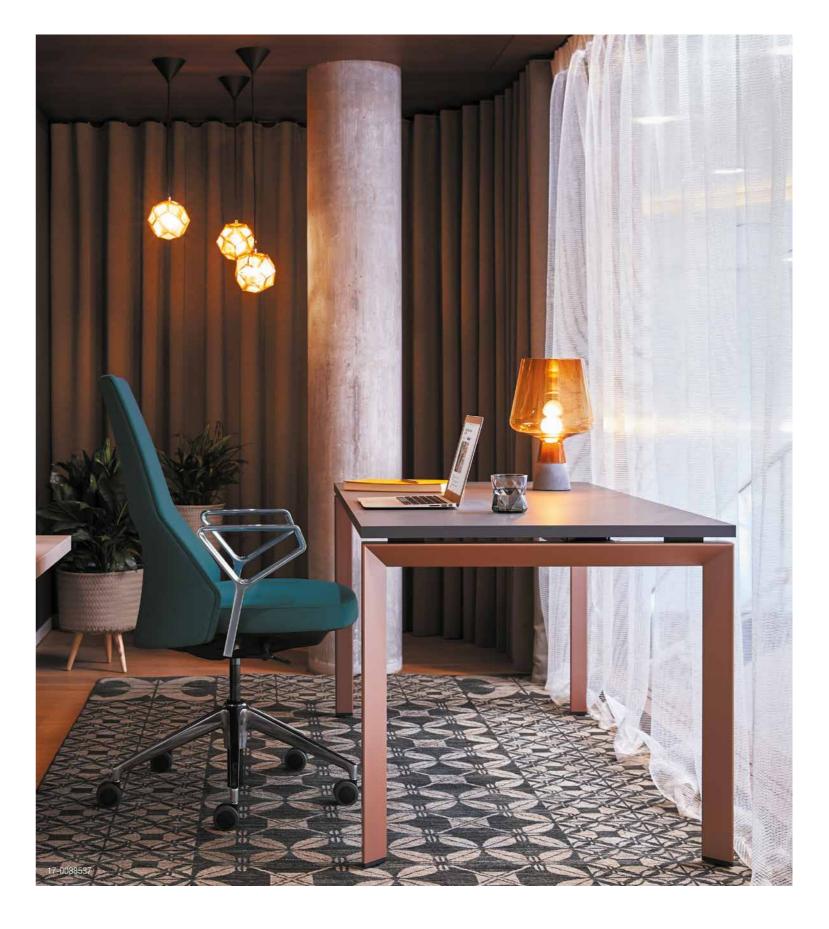

# Design with performance

Perfect for a world dominated by collaboration, global integration, shared spaces and a work-anywhere mentality, FrameOne is more relevant than ever. FrameOne desk and bench offer unique and elegant design without sacrificing performance.

Innovative tops by FENIX NTM developed with state-of-the-art technology provide surface solutions that are opaque, fingerprint resistant and soft to the touch. The distinctive FrameOne leg combined with Lux paints creates a striking statement in any work environment. With clean, simple lines and thoughtful design touches, FrameOne is a refined and refreshing solution, no matter what you ask of it.

# Wellbeing at the office

Workers want spaces that feel authentic and provide them with emotional, physical and cognitive wellbeing. The use of warm colours and natural materials welcome users and evoke a sense of home and relaxation, providing the perfect oasis for individual focus work.