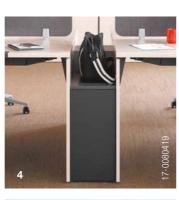

# 7. EASY PACKING AND UNPACKING

The 1+1 Mobile Caddy allows users to stow their work bag with in-line casters that make it easy to pull in and out.