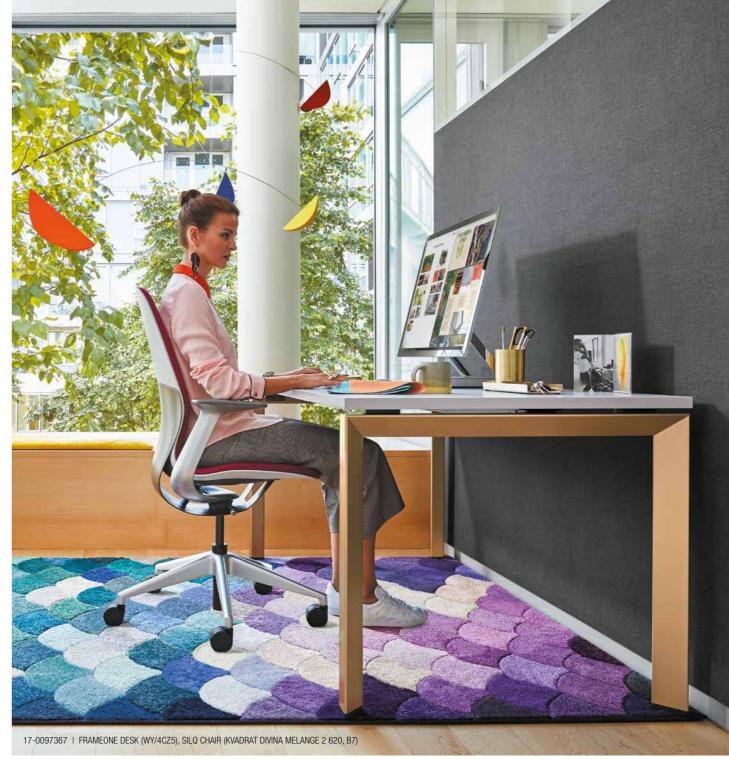

# Wellbeing at the office

Workers want spaces that feel authentic and provide them with emotional, physical and cognitive wellbeing. The use of warm colours and natural materials welcome users and evoke a sense of home and relaxation, providing the perfect oasis for individual focus work.