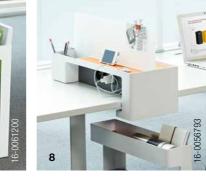

### 3. INTEGRATED RAIL

Supports worktools, monitor arms and lighting to expand the workspace, reduce clutter and increase productivity.

### 5. DASH™ LED TASK LIGHT

Delivers a well balanced distribution of light that virtually eliminates contrast and shadows. Users can adjust the lighting to their preferences with flexible controls.

# 6. ORGANISATION AND PRIVACY COMBINED

The 1+1 Functional Screen offers an integrated pocket for frequently used documents or books.

# 8. KEEP DEVICES CHARGED AND RUNNING

allows users
The 1+1 Launch Pad gives users
vith in-line convenient access to charging
mobile devices and other items.