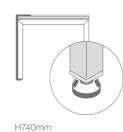

### **HEIGHT ADJUSTMENT**

BASIC

**ADJUSTABLE LEG** 

H740mm

H680-H760mm

TELESCOPIC

H640-H920mm

LOOP

H740mm

**BENCH** 

STORAGE LEG

Single Storage Leg (Supporting desk or

Double Storage Leg (Supporting bench or freestanding)