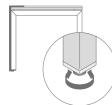

### 4. STORAGE LEG

ktools, monitor
Keeps bags off the worksurface ing to expand the and out of the aisle, yet close duce clutter and at hand.

H740mm

**BENCH** 

STORAGE LEG

Single Storage Leg (Supporting desk or

Double Storage Leg (Supporting bench or freestanding)