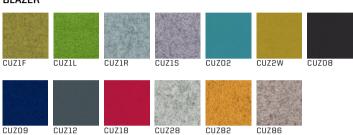

H BIG AND SMALL POUF CAN BE ORDERED WITH A MEDIAPORT FIXED IN THE FRONT SIDE OF THE SEATING.

## COFFEE TABLE

## POUFS



CE 050540

| dimensions | overall |  |
|------------|---------|--|
| height     | 46      |  |
| depth      | 50      |  |
| width      | 50      |  |
|            |         |  |



CE 050050

| dimensions | overall | inside |
|------------|---------|--------|
| height     | 45      | 45     |
| depth      | 50      | 50     |
| width      | 50      | 50     |
|            |         |        |



CE 080100

| dimensions | overall | inside |
|------------|---------|--------|
| height     | 45      | 81     |
| depth      | 50      | 50     |
| width      | 50      | 50     |



### FABRICS

#### **FELICITY**



PAT21

PAT23

PAT25

PAT27

## PATO4 BLAZER

PAT13

PAT15



PAT20

#### SYNERGY





### TABLE TOP



## WHAT THE FUNK!

VANK IS A POLISH TEAM OF ARCHITECTS, ENGINEERS, AND ARTISANS, WE DESIGN FURNITURE FOR HOMES, OFFICES, AND PUBLIC SPACES - ENVIRONMENTS THAT ARE INCREASINGLY INTERCONNECTED. OUR AIM IS TO ESCAPE AESTHETIC REPETITION.

WE LIVE BY IDEAS THAT ABOLISH THE BORDERS BETWEEN ART AND REALITY. THIS COMES FROM A BELIEF THAT SURROUNDING OURSELVES WITH BEAUTIFUL THINGS IMPROVES THE QUALITY OF OUR LIFE. VANK'S TRADEMARK IS ALSO A DIAMOND CUT IN ALUMINIUM - A MATERIAL WHOSE PROPERTIES HAVE DETERMINED OUR APPROACH TO CREATION.



SEE MORE:

WWW.VANK.PL