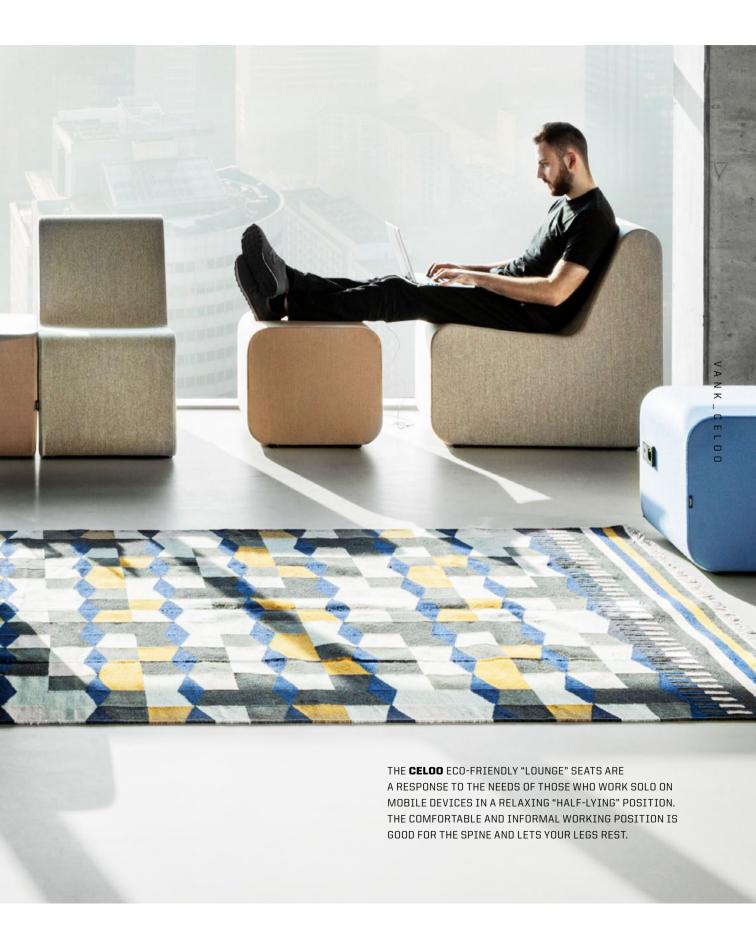

#### **GIVEN BY NATURE**

THE LARGER POUFS ARE DESIGNED FOR CONVENIENT WORK WITH A LAPTOP, FOR BROWSING THE WEB USING A SMARTPHONE OR FOR READING IN AN OFFICE DURING A RELAXATION BREAK. THE SMALLER ONES CAN BE USED AS FOOTRESTS OR STOOLS. TO MAKE A COFFEE TABLE, A TOP IS ATTACHED TO THE LOW POUF.

BOTH BIG AND SMALL POUF CAN BE ORDERED WITH A MEDIAPORT FIXED IN THE FRONT SIDE OF THE SEATING.