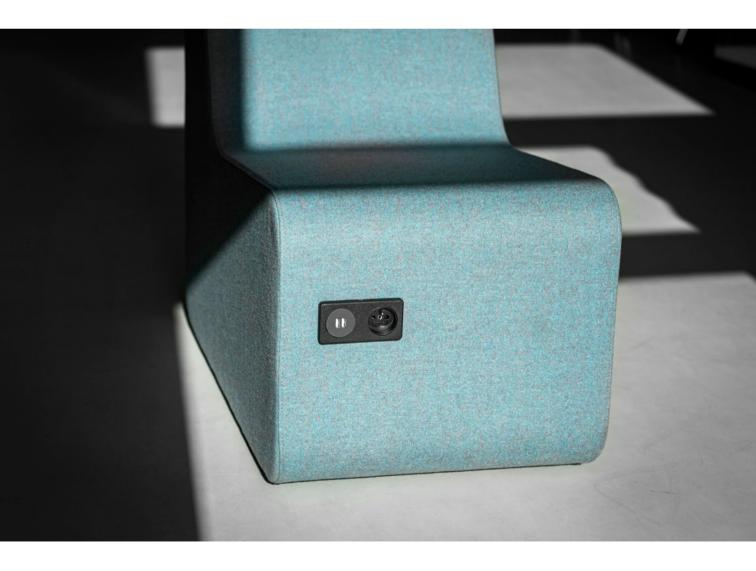

BOTH BIG AND SMALL POUF CAN BE ORDERED WITH A MEDIAPORT FIXED IN THE FRONT SIDE OF THE SEATING.