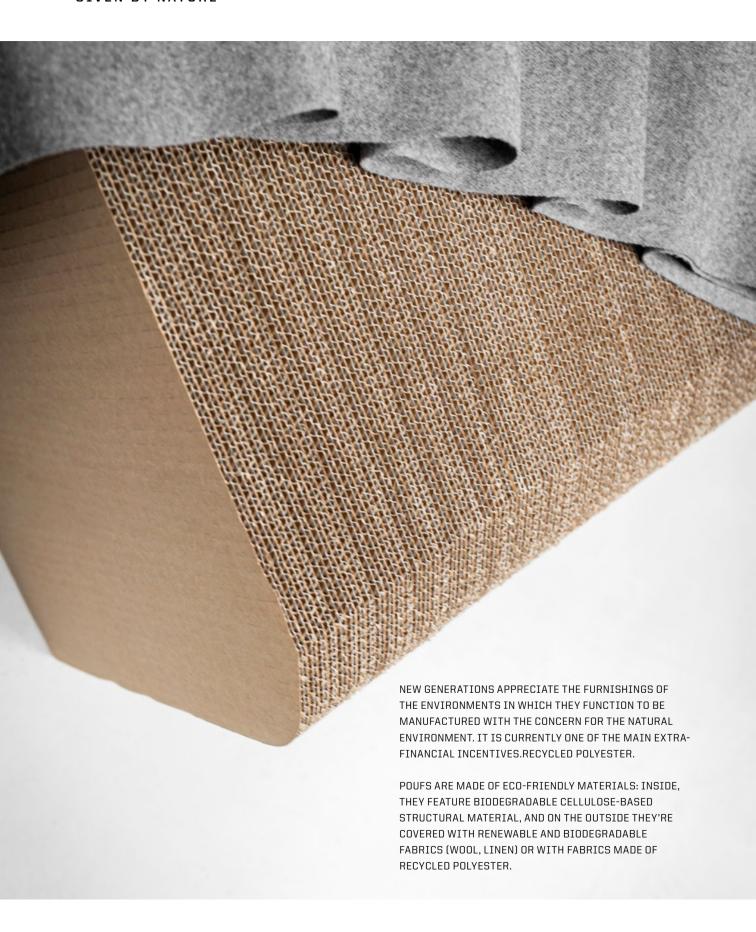

#### **GIVEN BY NATURE**

THE LARGER POUFS ARE DESIGNED FOR CONVENIENT WORK WITH A LAPTOP, FOR BROWSING THE WEB USING A SMARTPHONE OR FOR READING IN AN OFFICE DURING A RELAXATION BREAK. THE SMALLER ONES CAN BE USED AS FOOTRESTS OR STOOLS. TO MAKE A COFFEE TABLE, A TOP IS ATTACHED TO THE LOW POUF.