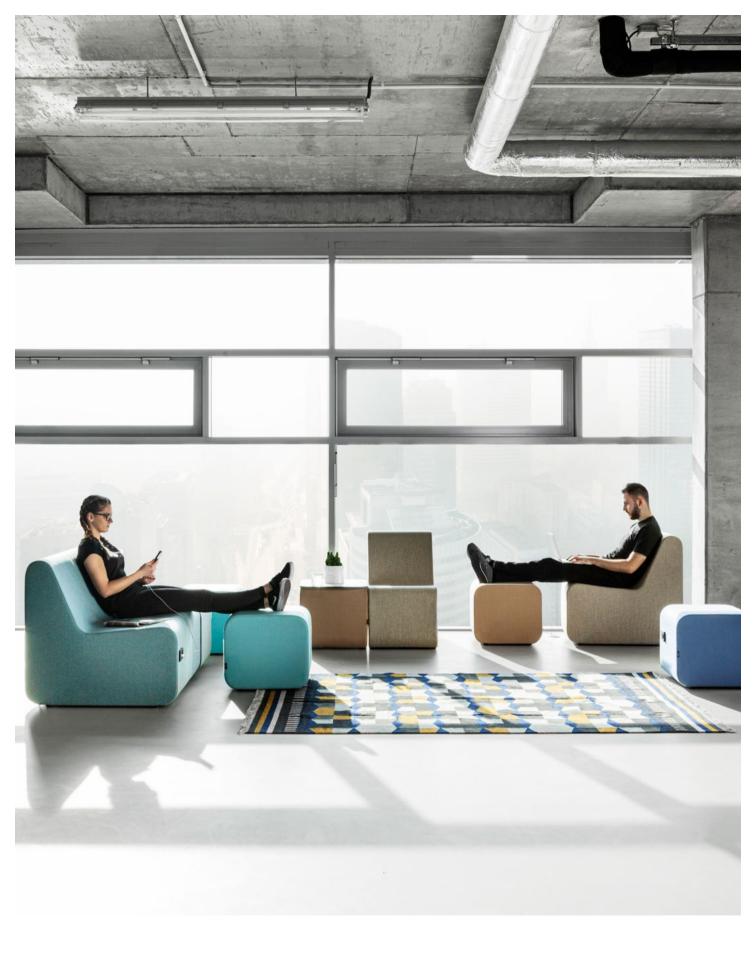

**V**AN<

CELOO

CONTEMPORARY ARCHITECTURE CAN BE COMPLETED WITH MODULAR, FUNKY OBJECTS FOR FREE PLANNING OF PLACES TO REST

THE COLLECTION HAS BEEN CREATED WITH COWORKING BUILDINGS, OFFICE CHILLOUT ZONES, LOUNGE AREAS, BIG OPEN SPACES AND LOBBIES IN MIND.

# CHILLOUT ZONES GIVE THE POSSIBILITY OF TRANSITION FROM FAST TASKS TO CREATIVE, IN A SLOW MODE

#### **GIVEN BY NATURE**

THE LARGER POUFS ARE DESIGNED FOR CONVENIENT WORK WITH A LAPTOP, FOR BROWSING THE WEB USING A SMARTPHONE OR FOR READING IN AN OFFICE DURING A RELAXATION BREAK. THE SMALLER ONES CAN BE USED AS FOOTRESTS OR STOOLS. TO MAKE A COFFEE TABLE, A TOP IS ATTACHED TO THE LOW POUF.

BOTH BIG AND SMALL POUF CAN BE ORDERED WITH A MEDIAPORT FIXED IN THE FRONT SIDE OF THE SEATING.