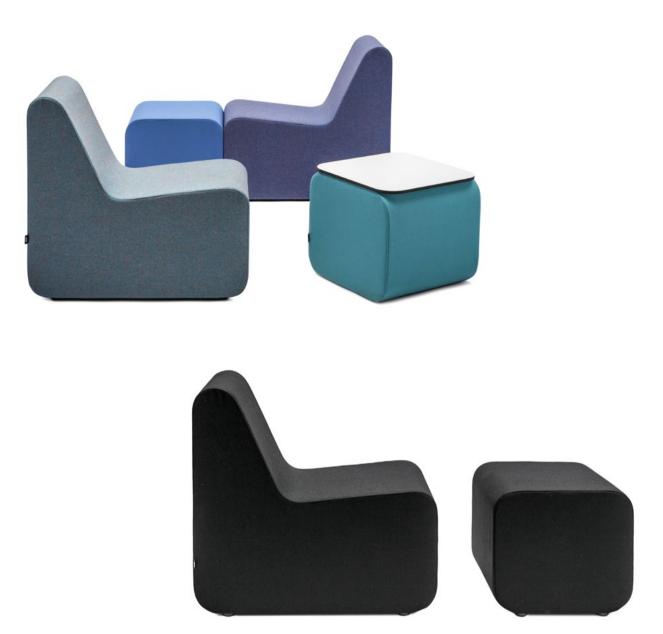

# CHILLOUT ZONES GIVE THE POSSIBILITY OF TRANSITION FROM FAST TASKS TO CREATIVE, IN A SLOW MODE

#### **GIVEN BY NATURE**

THE LARGER POUFS ARE DESIGNED FOR CONVENIENT WORK WITH A LAPTOP, FOR BROWSING THE WEB USING A SMARTPHONE OR FOR READING IN AN OFFICE DURING A RELAXATION BREAK. THE SMALLER ONES CAN BE USED AS FOOTRESTS OR STOOLS. TO MAKE A COFFEE TABLE, A TOP IS ATTACHED TO THE LOW POUF.

BOTH BIG AND SMALL POUF CAN BE ORDERED WITH A MEDIAPORT FIXED IN THE FRONT SIDE OF THE SEATING.

## COFFEE TABLE

## POUFS

CE 050540

| dimensions | overall |  |
|------------|---------|--|
| height     | 46      |  |
| depth      | 50      |  |
| width      | 50      |  |
|            |         |  |

CE 050050

| dimensions | overall | inside |
|------------|---------|--------|
| height     | 45      | 45     |
| depth      | 50      | 50     |
| width      | 50      | 50     |
|            |         |        |