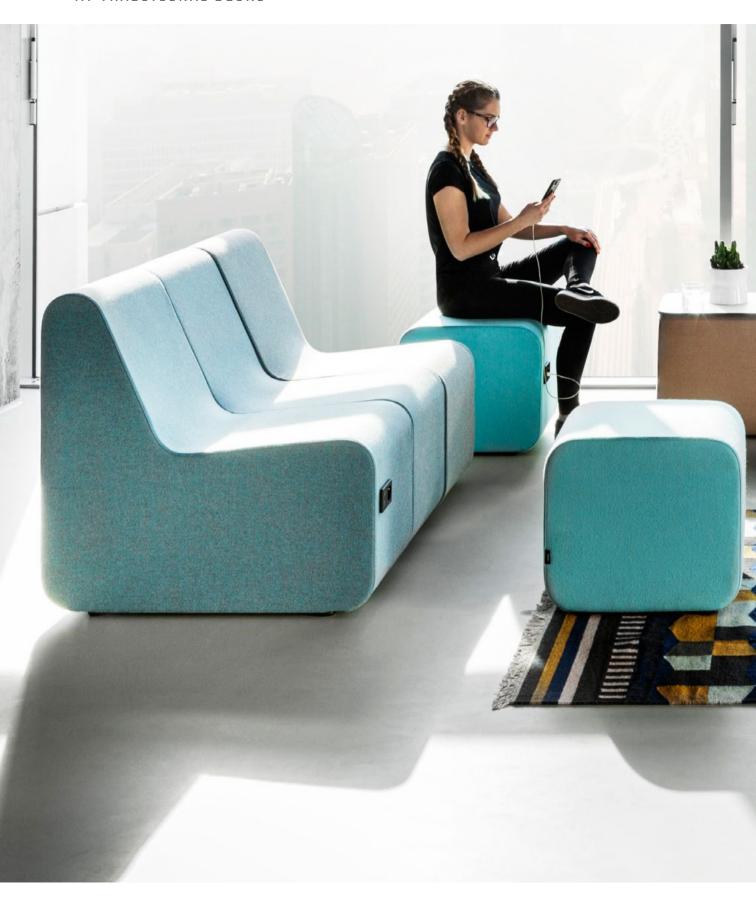

#### **GIVEN BY NATURE**

THE LARGER POUFS ARE DESIGNED FOR CONVENIENT WORK WITH A LAPTOP, FOR BROWSING THE WEB USING A SMARTPHONE OR FOR READING IN AN OFFICE DURING A RELAXATION BREAK. THE SMALLER ONES CAN BE USED AS FOOTRESTS OR STOOLS. TO MAKE A COFFEE TABLE, A TOP IS ATTACHED TO THE LOW POUF.

BOTH BIG AND SMALL POUF CAN BE ORDERED WITH A MEDIAPORT FIXED IN THE FRONT SIDE OF THE SEATING.

## COFFEE TABLE

## POUFS

CE 050540

| dimensions | overall |  |
|------------|---------|--|
| height     | 46      |  |
| depth      | 50      |  |
| width      | 50      |  |
|            |         |  |

CE 050050

| dimensions | overall | inside |
|------------|---------|--------|
| height     | 45      | 45     |
| depth      | 50      | 50     |
| width      | 50      | 50     |
|            |         |        |