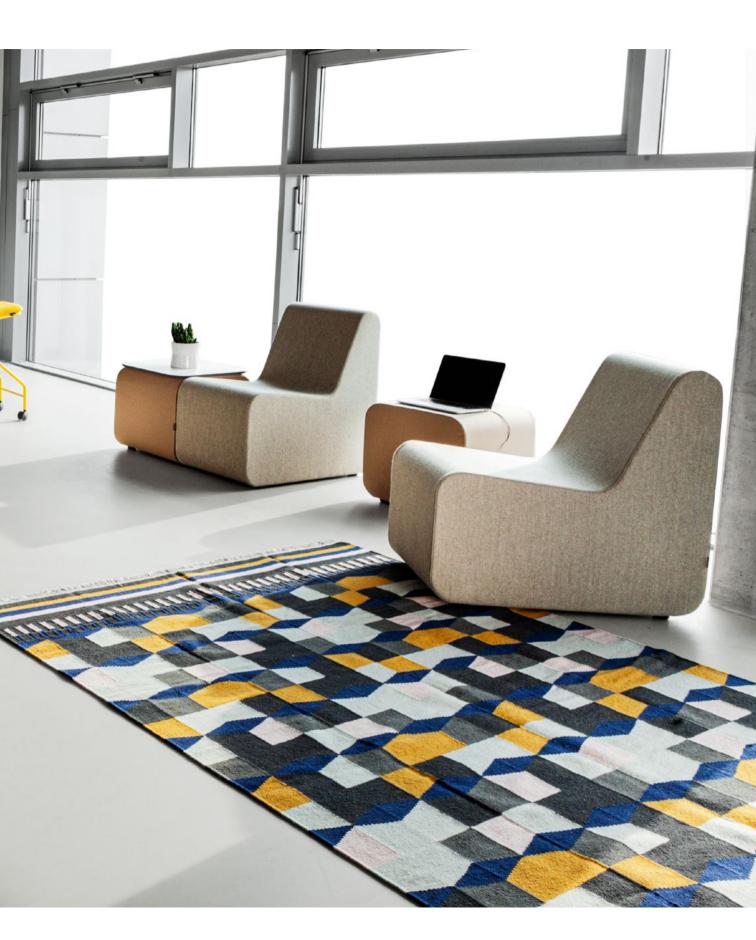

# CHILLOUT ZONES GIVE THE POSSIBILITY OF TRANSITION FROM FAST TASKS TO CREATIVE, IN A SLOW MODE

#### **GIVEN BY NATURE**

THE LARGER POUFS ARE DESIGNED FOR CONVENIENT WORK WITH A LAPTOP, FOR BROWSING THE WEB USING A SMARTPHONE OR FOR READING IN AN OFFICE DURING A RELAXATION BREAK. THE SMALLER ONES CAN BE USED AS FOOTRESTS OR STOOLS. TO MAKE A COFFEE TABLE, A TOP IS ATTACHED TO THE LOW POUF.